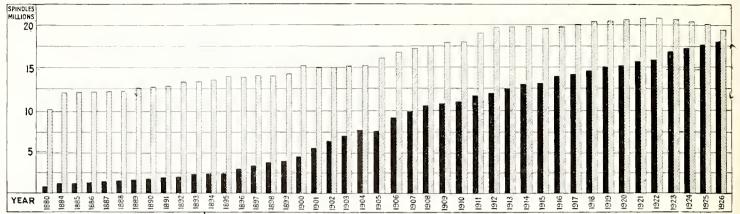

The growth of the southern textile industry and the increased consumption of cotton in southern mills as compared with other parts of the United States are graphically shown by the diagrams on the following page.

#### COTTON SPINDLES IN UNITED STATES MILLS-YEARS 1880 - 1926

MILLS IN COTTON GROWING STATES - MILLS IN ALL OTHER STATES -

The above diagram shows the growth of the cotton textile industry in the south as compared with other parts of the United States since 1880. The solid black columns represent the number of spindles in mills in cotton-producing states and the shaded columns the number in the mills in all other states.

It will be noted that since 1880, when the cotton-producing states had only a very small proportion (5.27 per cent) of the total spindles in the United States, there has been a steady, almost uniform, increase from year to year, and that the number of spindles in other states reached a maximum in 1922 and has shown a decrease in each subsequent year. The net decrease since 1922 outside of the south has been 1,512,965 spindles, as compared with a net increase of 1,971,883 in the south in the same period.